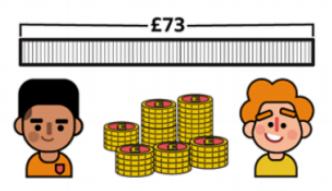

How many books were in the library?

Josh and Leon have £73 in total.

They each spend £5.

Josh now has 25% more than Leon.

How much more money did Josh have than Leon at the start?