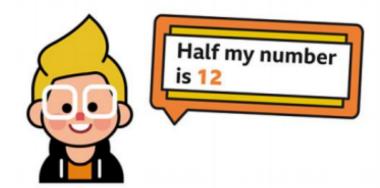

# Challenge 2

Jon thinks of a number.

Half of his number is 12.

What is one third of Jon's number?

A cup contains some coffee.

Sasha drinks 2/5 of the coffee.

There is 120 ml of coffee left.

How much coffee was in the cup at the start?