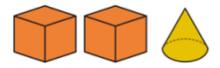

# Challenge 4

A cube weighs 87 g.

Two of the same cubes and a cone weigh 291 g.

How much does one cone weigh?

Rani, Layla and Tash take part in a basketball competition.

- Rani scores 4 times as many baskets as Layla.
- Tash scores 8 baskets less than Rani.